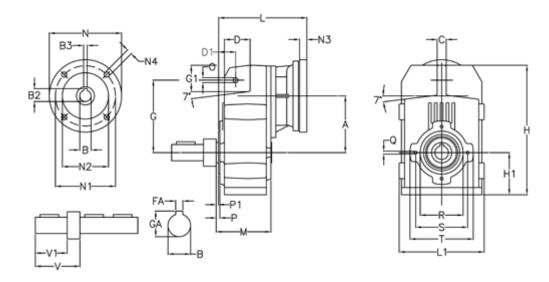

## **Measures**

D1 = 43.5

| FA = 10   | M = 135.5                                                   | Q = M10x14                                                                                              |
|-----------|-------------------------------------------------------------|---------------------------------------------------------------------------------------------------------|
| G = 162   | N = 160                                                     | R = 110                                                                                                 |
| G1 = 58.0 | N1 = 130                                                    | S = 130                                                                                                 |
| GA = 38.0 | N2 = 110                                                    | T = 150                                                                                                 |
| H = 290.5 | N4 = M8x16                                                  | V = 93.0                                                                                                |
| H1 = 93.5 | O = 13                                                      | V1 = 60                                                                                                 |
| L = 213.0 | P = 6.0                                                     |                                                                                                         |
|           | G = 162<br>G1 = 58.0<br>GA = 38.0<br>H = 290.5<br>H1 = 93.5 | G = 162 N = 160<br>G1 = 58.0 N1 = 130<br>GA = 38.0 N2 = 110<br>H = 290.5 N4 = M8x16<br>H1 = 93.5 O = 13 |

L1 = 188 P1 = 3.5